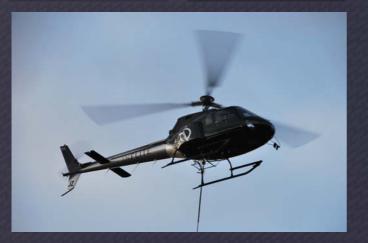

## AS350 SQUIRREL BA/B2/SD2

## THE WORKHORSE OF THE FLEET

The workhorse of the fleet is our AS350 Squirrel. It is the perfect machine for carrying larger amounts of luggage for the discerning traveler whilst also having great lifting performance for many commercial operations. All our Squirrels offer a modern, roomy cabin with comfortable leather seats and great viewing capacity for all passengers.