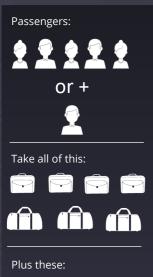

## REDEFINING THE WAY WE DISCOVER

**ŠŠŠŠŠ** 

Passengers – 8 Pilots – 1 or 2 Baggage – 1.13 cum Cruise Speed – 270kts Range – 800km Altitude – 25,000ft Cabin Length – 5.16m Cabin Height – 1.47m Cabin Width – 1.53m