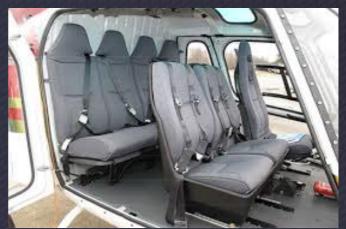

## THE WORKHORSE OF THE FLEET

The workhorse of the fleet is our AS350 Squirrel. It is the perfect machine for carrying larger amounts of luggage for the discerning traveler whilst also having great lifting performance for many commercial operations. All our Squirrels offer a modern, roomy cabin with comfortable leather seats and great viewing capacity for all passengers.