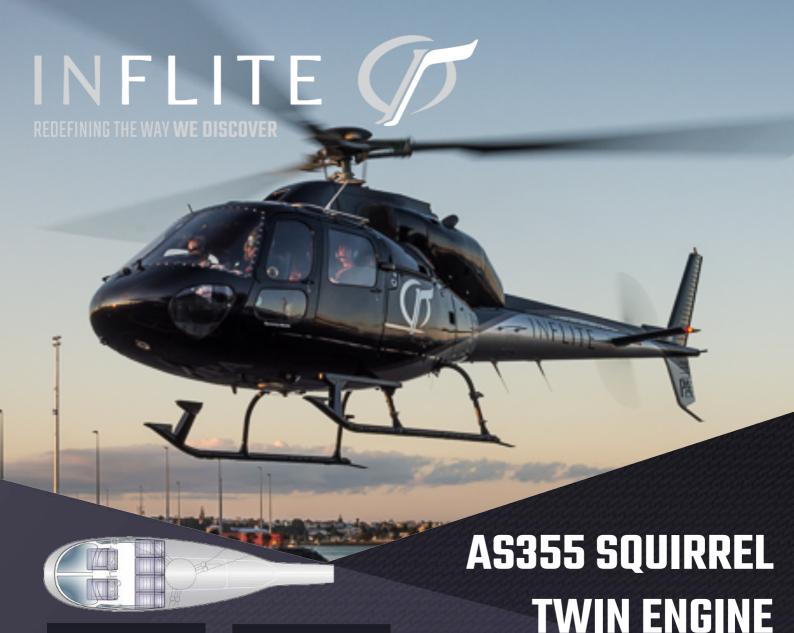

## **ENHANCED SAFETY OF TWIN TURBINE**

INFLITE operates the largest fleet of AS355 Twin Engine Squirrels in New Zealand. With the enhanced safety of twin-engine performance, the Squirrel AS355 offers a roomy and comfortable cabin capable of accommodating up to six passengers. This very sought after helicopter is especially well known and appreciated for its business and tourist flight

Passengers:

Take all of this:

Passengers – 5 or 6

Pilots - 1 or 2

Baggage - 1.13 cum

Cruise Speed - 120kts

Range - 700km

Max Altitude –

20.000ft

Cabin Length - 5.16m

Cabin Height - 1.47m

Cabin Width - 1.53m