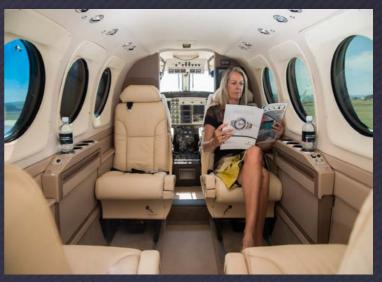

## KING AIR B200C

Passengers:

Take all of this:

& these:

**Passengers** – 7

Pilots - 1 or 2

Baggage - 1.52 cum

Cruise Speed - 290kts

**Range** – 3,635km

**Altitude** – 25,000ft

Cabin Length - 5.80m

Cabin Height - 1.45m

Cabin Width - 1.25m