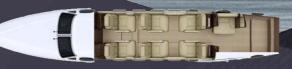

## KING AIR B200C

Passengers:

Take all of this:

& these:

**Passengers** – 7

Pilots - 1 or 2

Baggage - 1.52 cum

Cruise Speed - 290kts

**Range** – 3,635km

**Altitude** – 25,000ft

Cabin Length - 5.80m

Cabin Height - 1.45m

Cabin Width - 1.25m