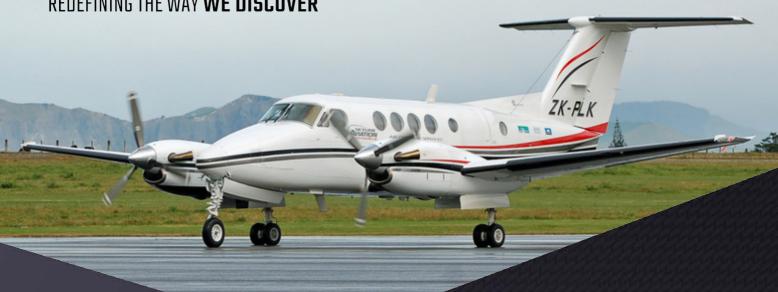

## KING AIR B200C

Passengers:

Take all of this:

& these:

**Passengers** – 7

Pilots - 1 or 2

Baggage - 1.52 cum

Cruise Speed - 290kts

**Range** – 3,635km

**Altitude** – 25,000ft

Cabin Length - 5.80m

Cabin Height - 1.45m

Cabin Width - 1.25m

## THE WORLDS MOST POPULAR BUSINESS TURBO-PROP

The King Air B200 is the most widely known and bestselling turboprop aircraft globally due to its versatility and reliability. It is highly sought after due to its long standing history of safety & performance, and is in demand for business and corporate aviation flights as well as personal leisure trips. The King Air B200 offers an unmatched combination of comfort, speed and value. Due to its small airfield capabilities, airport options are increased which allows better access to requested destinations.