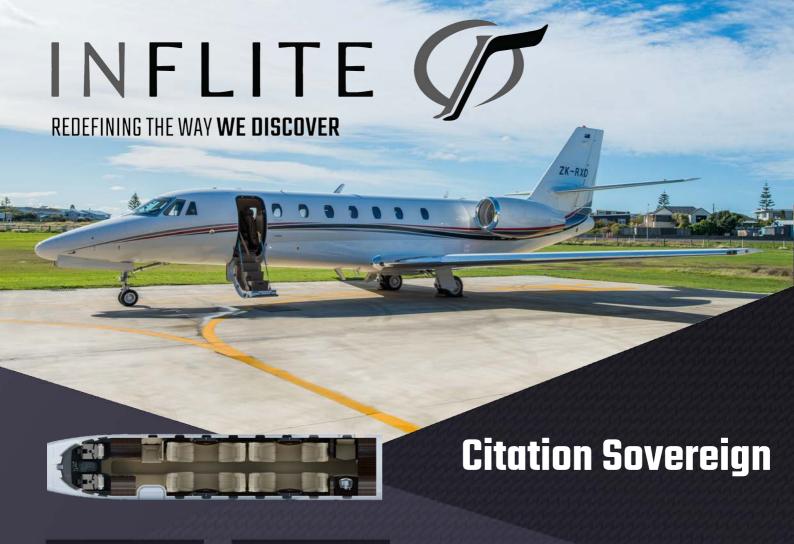

## AN EXECUTIVE BOARDROOM IN THE SKY

A high-performance, mid-size business jet, the Cessna Citation Sovereign is ideal for transcontinental travel.

Boasting the largest external baggage compartment in its class, the Sovereign has a fully stand-up cabin and lots of room to accommodate up to nine passengers. With its short take-off capability and incredible performance this aircraft merges superior overall performance.

Take all of this:

Plus these:

& these:

**Passengers** – 9

Pilots - 2

Baggage – 2.83cu

**Cruise Speed** – 450kts

**Range** – 5,273km

**Altitude** – 47,000ft

Cabin Length - 7.71m

Cabin Height - 1.73m

Cabin Width - 1.71m