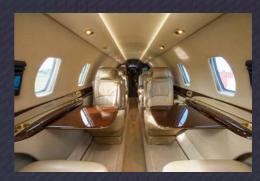

## AN EXECUTIVE BOARDROOM IN THE SKY

A high-performance, mid-size business jet, the Cessna Citation Sovereign is ideal for transcontinental travel.

Boasting the largest external baggage compartment in its class, the Sovereign has a fully stand-up cabin and lots of room to accommodate up to nine passengers. With its short take-off capability and incredible performance this aircraft merges superior overall performance.