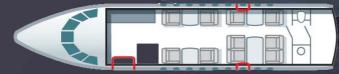

## REDEFINING THE WAY WE DISCOVER

Passengers:

Passengers – 10 Pilots – 2 Baggage – 550kg Cruise Speed – 570kts Range – 4,000km Altitude – 45,000ft Cabin Length – 8.20m Cabin Height – 1.89m Cabin Width – 2.35m