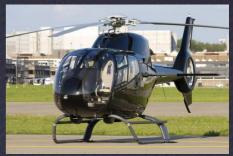

## THE SMARTEST LIGHT TURBINE ON THE **MARKET**

The Eurocopter EC120 is the smartest and most versatile very light turbine helicopter on the market. With its unobstructed cabin, and fitted with energy attenuating seats each offering excellent visibility, it's perfect for scenic and charter itineraries in most operations. It has been designed to be environmentally friendly, with an optimal external noise pattern.