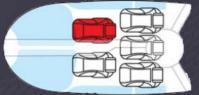

Passengers:

Take all of this:

Passengers - 4

Pilots - 1

Baggage – 1.0 cum

**Cruise Speed** – 110kts

Range - 710km

**Altitude** – 17,000ft

Cabin Length - 2.30m

Cabin Height - 1.20m

Cabin Width - 1.40m