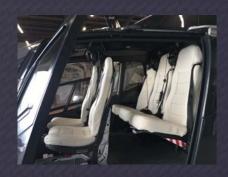

## THE SMARTEST LIGHT TURBINE ON THE **MARKET**

The Eurocopter EC120 is the smartest and most versatile very light turbine helicopter on the market. With its unobstructed cabin, and fitted with energy attenuating seats each offering excellent visibility, it's perfect for scenic and charter itineraries in most operations. It has been designed to be environmentally friendly, with an optimal external noise pattern.