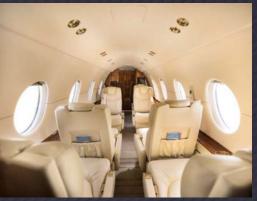

## WHEN YOU NEED MORE THAN JUST A PLANE

10.70

The revolutionary light jet features Williams FJ44-3AP engines and the Rockwell Collins Pro Line 21 integrated flight deck. In charter configuration the Nextant seats up to 7 passengers in luxury. The Nextant offers a superior travel experience for discerning customers, with greater comfort and baggage space than other light jets.