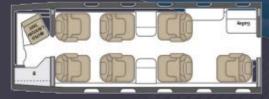

## INFLITE ()

JX-NXJ

Passengers:

Take all of this:

Plus these:

& these:

Passengers – 7

Pilots – 2

Baggage – 1.30 cum

Cruise Speed -

777kmh

Range – 5,214km

Altitude - 45,000ft

Cabin Length - 4.72m

Cabin Height – 1.43m

Cabin Width - 1.49m