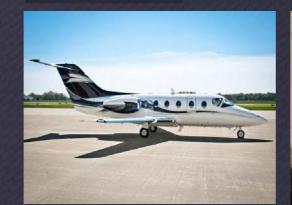

## Nextant 400XT

## WHEN YOU NEED MORE THAN JUST A PLANE

10.70

The revolutionary light jet features Williams FJ44-3AP engines and the Rockwell Collins Pro Line 21 integrated flight deck. In charter configuration the Nextant seats up to 7 passengers in luxury. The Nextant offers a superior travel experience for discerning customers, with greater comfort and baggage space than other light jets.